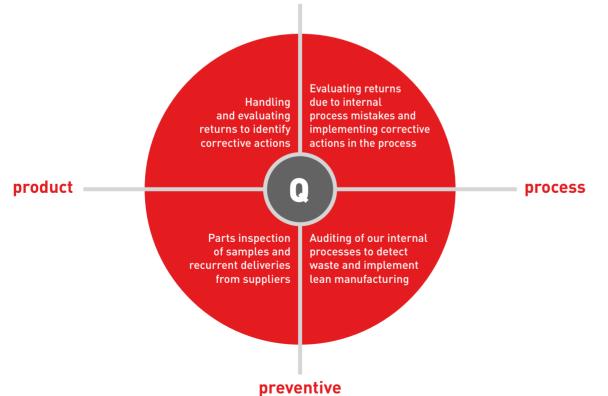

## QUALITY

corrective

#### QUALITY

- A clear focus on both corrective and preventive actions with regards to products and process
- Acceptance of parts and assemblies based on engineering specifications
- Supplier rating based on product quality, packaging of goods and overall reliability
- Professional high-standard testing and measuring devices
- Prototypes are installed into machines and are tested in a real working environment
- Test reports can be provided to the customers for a variety of products
- $\cdot\,$  Detailed goods-in inspection