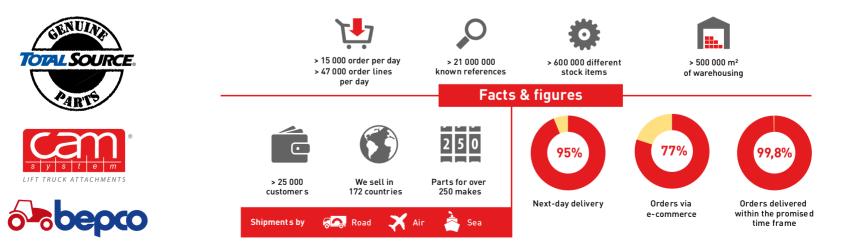

#### **ONE-STOP SHOP**

- Parts and accessories for material handling, industrial and agricultural equipment
- New and second-hand lift trucks and aerial
  work platforms, service and rental activities
- More than 600 000 parts in stock with 21 000 000 known references
- · Deliveries within 24/48 hours worldwide

#### **CUSTOMER EXPERIENCE**

- Sales support in 32 languages
- Technical support for all U.S., Asian and European makes
- 24/7 online inquiry, ordering of parts and monitoring of transactions via MyTotalSource
  - MyProductSearch: find the reference using technical details or product specifications
  - MyPartsFinder: find the reference starting with machine details
- MyEquipmentFinder: consult the stock list of our second-hand machines
- Full marketing support package with on- and offline tools, tailored to specific customer segments